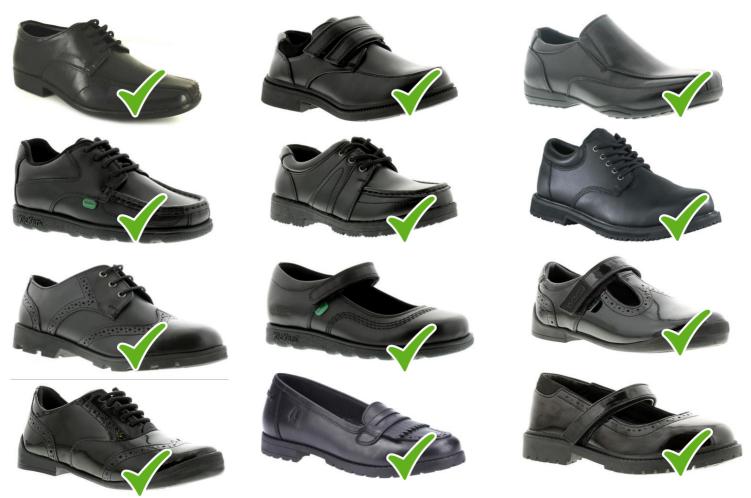

As a guide, the following and similar styles of shoes <u>are</u> allowed:

As a guide, the following and similar styles of footwear are not allowed:

Living to make Christ known

Page 4

Uniform and Appearance Policy – Year 11