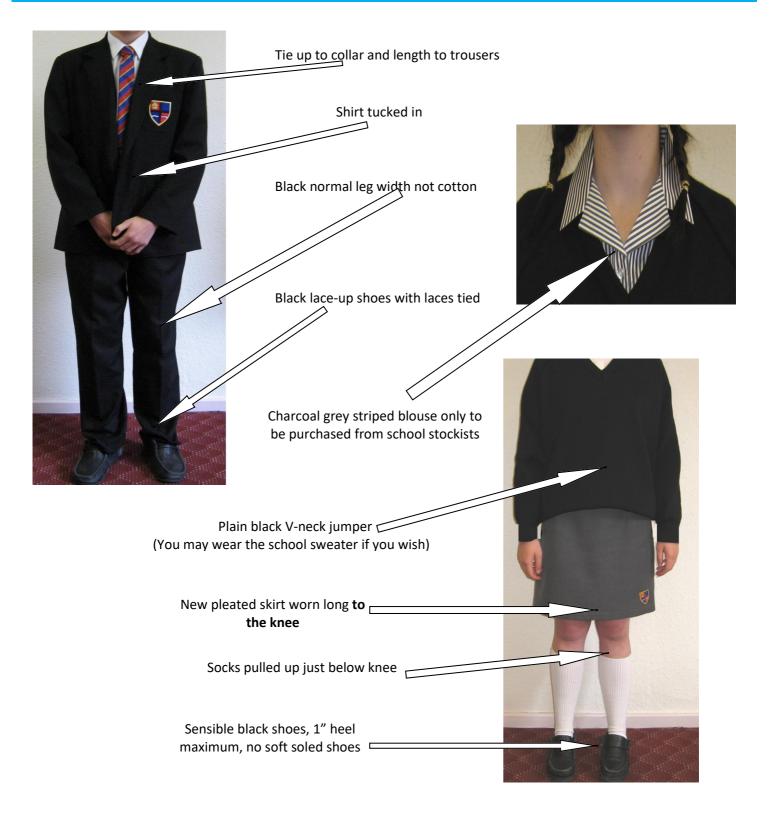

| Skirt Uniform                                                                                                                                                                                                                                                                                                                                                                                                                                 |                                | Trouser Uniform                                                                                                                                                                                                                                                                                                                                                                                                                               |
|-----------------------------------------------------------------------------------------------------------------------------------------------------------------------------------------------------------------------------------------------------------------------------------------------------------------------------------------------------------------------------------------------------------------------------------------------|--------------------------------|-----------------------------------------------------------------------------------------------------------------------------------------------------------------------------------------------------------------------------------------------------------------------------------------------------------------------------------------------------------------------------------------------------------------------------------------------|
| No blazer                                                                                                                                                                                                                                                                                                                                                                                                                                     | Blazer                         | Black with school badge                                                                                                                                                                                                                                                                                                                                                                                                                       |
| No tie                                                                                                                                                                                                                                                                                                                                                                                                                                        | Tie                            | School tie                                                                                                                                                                                                                                                                                                                                                                                                                                    |
| Charcoal grey striped blouse from school stockists                                                                                                                                                                                                                                                                                                                                                                                            | Shirt                          | White with shirt collar and tie, or Charcoal grey striped blouse from school stockists without a tie                                                                                                                                                                                                                                                                                                                                          |
| Plain black V neck sweater                                                                                                                                                                                                                                                                                                                                                                                                                    | Sweater                        | Black school sweater [Optional]                                                                                                                                                                                                                                                                                                                                                                                                               |
| Mid-grey <u>pleated</u> skirt with the<br>Cardinal Allen badge on the hem of<br>the left side of the skirt.<br>The length of the skirt should<br>respect normal standards of<br>modesty bearing in mind the<br>practical nature of work in a mixed<br>high school<br><u>A skirt with the hem more than 2"</u><br><u>above the knee is unacceptable</u>                                                                                        | Skirts /<br>Trousers           | Black, formal type, with normal leg<br>width in suiting material, not in<br>cotton, etc.<br>Casual trousers are <u>not</u> acceptable.                                                                                                                                                                                                                                                                                                        |
| Plain white knee-length socks, or black tights of 30 or 60 denier.                                                                                                                                                                                                                                                                                                                                                                            | Socks                          | Plain and dark coloured                                                                                                                                                                                                                                                                                                                                                                                                                       |
| A traditional shoe, in <u>plain BLACK</u><br><u>polished or patent leather</u> with<br><u>black laces and dark thin soles</u> .<br><b>TRAINERS OR BOOTS ARE NOT</b><br><u>ACCEPTABLE</u> .<br>Parents are asked to ensure that only<br>shoes that allow freedom, support and<br>safety are worn for school. For this<br>reason sling-backs or ballet style shoes<br>are not acceptable and heels should be<br><u>NO MORE THAN 2.5CM (1").</u> | Shoes<br>- see Page 4<br>above | A traditional shoe, in <u>plain BLACK</u><br><u>polished or patent leather</u> with<br><u>black laces and dark thin soles</u> .<br><b>TRAINERS OR BOOTS ARE NOT</b><br><u>ACCEPTABLE</u> .<br>Parents are asked to ensure that only<br>shoes that allow freedom, support and<br>safety are worn for school. For this<br>reason sling-backs or ballet style shoes<br>are not acceptable and heels should be<br><u>NO MORE THAN 2.5CM (1").</u> |

| Skirt Uniform                                                                                                                                                                                                                                                                                                                                                                                                 |           | Trouser Uniform                                                                                                                                                                                                                                                                                                                                                                                               |
|---------------------------------------------------------------------------------------------------------------------------------------------------------------------------------------------------------------------------------------------------------------------------------------------------------------------------------------------------------------------------------------------------------------|-----------|---------------------------------------------------------------------------------------------------------------------------------------------------------------------------------------------------------------------------------------------------------------------------------------------------------------------------------------------------------------------------------------------------------------|
| A reasonable, <u>plain style</u> in a pupil's<br><u>own single natural</u> colour, not<br>patterned, stepped, shaved, spiked or<br>beaded and cut <u>no shorter than a</u><br><u>number 2</u> . Mullets, undercuts and top<br>knots are not permitted.<br>Hair which is too long, e.g. in the eyes,<br>is not permitted.<br>Pupils must be clean shaven.<br>No elaborate hair accessories e.g. large<br>bows. | Hair      | A reasonable, <u>plain style</u> in a pupil's<br><u>own single natural</u> colour, not<br>patterned, stepped, shaved, spiked or<br>beaded and cut <u>no shorter than a</u><br><u>number 2</u> . Mullets, undercuts and top<br>knots are not permitted.<br>Hair which is too long, e.g. in the eyes,<br>is not permitted.<br>Pupils must be clean shaven.<br>No elaborate hair accessories e.g. large<br>bows. |
| No jewellery – including earrings -<br>may be worn except for a watch<br>PUPILS WILL NOT BE ALLOWED TO<br>MASK PIERCINGS WITH A PLASTER<br>NOR WEAR PLASTIC RETAINERS                                                                                                                                                                                                                                         | Jewellery | No jewellery – including earrings -<br>may be worn except for a watch<br>PUPILS WILL NOT BE ALLOWED TO<br>MASK PIERCINGS WITH A PLASTER<br>NOR WEAR PLASTIC RETAINERS                                                                                                                                                                                                                                         |
| Make-up, fake tan, false nails, false<br>eyelashes, tinted lashes, hair<br>extensions and nail varnish are not<br>allowed.                                                                                                                                                                                                                                                                                    | Make-up   | Make-up, fake tan, false nails, false<br>eyelashes, tinted lashes, hair<br>extensions and nail varnish are not<br>allowed.                                                                                                                                                                                                                                                                                    |
| Red & black polo shirt with school<br>emblem, red & black shorts or<br>skorts, black socks and suitable<br>trainer shoes ( <b>NOT</b> boot style).<br>Football boots and shinpads<br>Red & black performance hoody<br>and black with red trim tracksuit<br>pants or leggings (optional).<br>Aerosols must not be brought into                                                                                 | PE Kit    | Red & black polo shirt with school<br>emblem, red & black shorts or<br>skorts, black socks and suitable<br>trainer shoes ( <b>NOT</b> boot-style).<br>Football boots and shinpads.<br>Red & black performance hoody<br>and black with red trim tracksuit<br>pants or leggings (optional)<br><b>Aerosols must not be brought into</b>                                                                          |
| school.                                                                                                                                                                                                                                                                                                                                                                                                       |           | school.                                                                                                                                                                                                                                                                                                                                                                                                       |