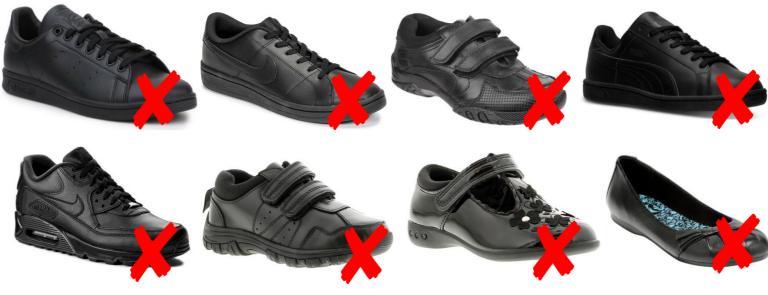

As a guide, the following and similar styles of shoes <u>are</u> allowed:

As a guide, the following and similar styles of footwear are not allowed:

Living to make Christ known

Page 4

Uniform and Appearance Policy – Year 11